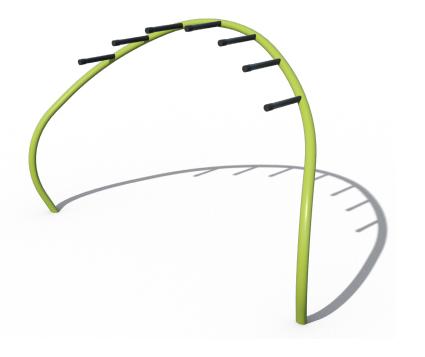

# NWPIAY108 Arm Walker

Play in Arm Walker, strength and endurance are challenged.

With fine control and good body awareness, the body swings rib by rib from end to end.

It also strengthens the upper body, arms and the ability to coordinate.