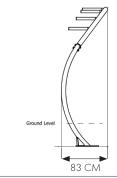

HEIGHT: 198 CM LENGHT: 83 CM WIDTH: 308 CM IN-GROUND: 40 CM WEIGHT: 83 KG

FREE FALL HEIGHT: 98 CM

ZONE: 22 m<sup>2</sup>

# Ground Level