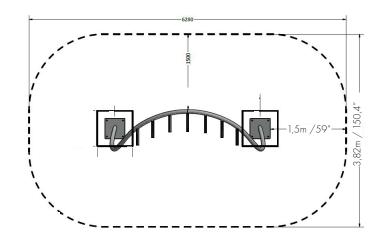

HEIGHT: 198 CM LENGHT: 83 CM WIDTH: 308 CM IN-GROUND: 40 CM WEIGHT: 83 KG

FREE FALL HEIGHT: 98 CM

ZONE: 22 m<sup>2</sup>

## POSITION AND SAFETY ZONE:

Area =  $22m^2 / 236,8 \text{ ft}^2$ Free Fall Height = 98cm / 38,6''