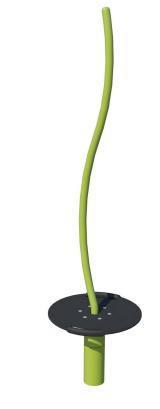

# NWPLAY208 Spinner

Spinner is a stand-alone play equipment that activates by movements around the center point. By holding on to the curved pole and with different body positions the spinning speed will increase and decrease. Mastering the rotation element stimulates the cognitive skills of the child, in particular the logical thinking. By playing on the Spinner, also agility, balance and coordination skills are trained.