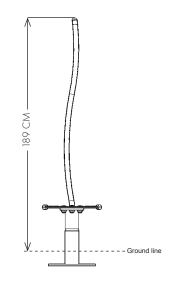

### **TECHNICAL DATA:**

HEIGHT: 189 CM LENGHT: 49,9 CM WIDTH: 49,9 CM IN-GROUND: 25 CM WEIGHT: 46 KG

FREE FALL HEIGHT: 21 CM

ZONE: 10,4 m<sup>2</sup>