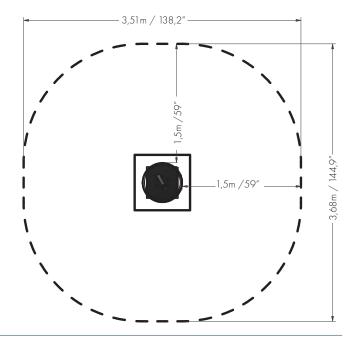

### **POSITION AND SAFETY ZONE:**

Area =  $10,4m^2 / 111,9 \text{ ft}^2$ Free Fall Height = 21 cm / 8,3''