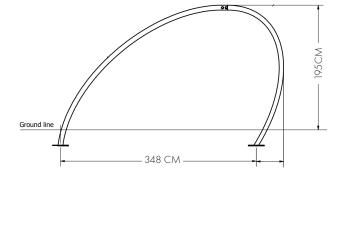

### **TECHNICAL DATA:**

HEIGHT: 195 CM LENGHT: 348 CM WIDTH: 53 CM IN-GROUND: 25 CM WEIGHT: 72 KG

FREE FALL HEIGHT: 185 C

ZONE: 30,6 m<sup>2</sup>