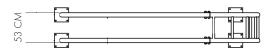

### **TECHNICAL DATA:**

HEIGHT: 195 CM LENGHT: 348 CM WIDTH: 53 CM IN-GROUND: 25 CM WEIGHT: 72 KG

FREE FALL HEIGHT: 185 C

ZONE: 30,6 m<sup>2</sup>