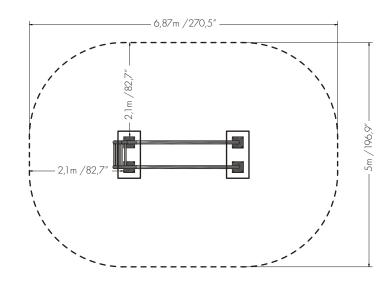

#### **POSITION AND SAFETY ZONE:**

Area = 30,6m<sup>2</sup> / 329,4ft<sup>2</sup> Free Fall Height = 185cm / 72,8