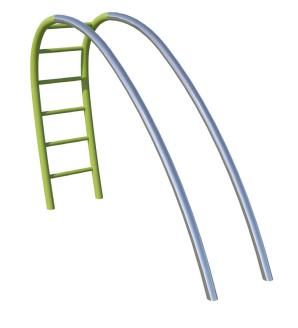

# NWPLAY209 Slide

Slide is a simple and fun play equipment. With Norwell's well-known bows placed in parallel, it forms a simple and fun slide. With a good grip on the ladder, the child climbs up and sits on the highest point of the bows, and slides down with a leg on each side of the outside of the bows. Sliding trains the child's sense of balance and motor skills.