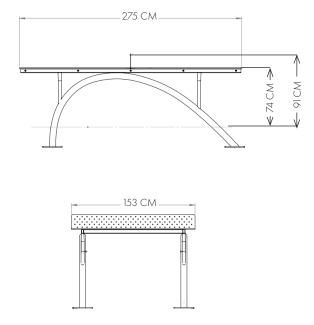

### **TECHNICAL DATA:**

HEIGHT: 74/91 CM LENGHT: 275 CM WIDTH: 153 CM IN-GROUND: 25 CM WEIGHT: 196 KG

FREE FALL HEIGHT: 74 CM

ZONE: 23,7 m<sup>2</sup>