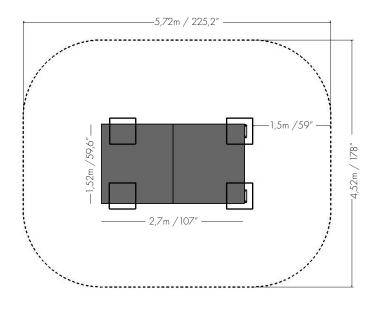

## **POSITION AND SAFETY ZONE:**

Area =  $23.7 \,\text{m}^2 / 255.1 \,\text{ft}^2$ Free Fall Height =  $74 \,\text{cm} / 29.1 \,\text{''}$ 