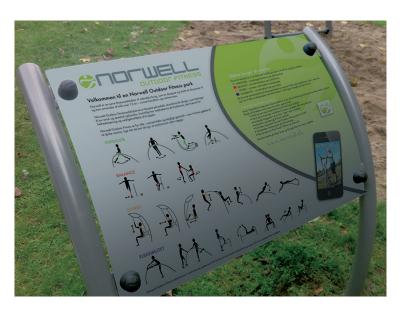

# NW503 Sign

Norwell Sign offers the opportunity to e.g. give detailed information about each training station.

Sign shares information about the training concept, the Norwell Smartphone App and the Norwell Outdoor Fitness park.

Norwell Sign gives a progressive signage to your Norwell Outdoor Fitness park.

Customized graphic design is possible.