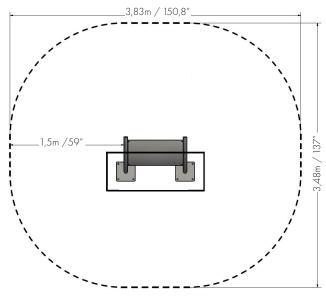

#### POSITION AND TRAINING ZONE:

Trainingzone = 11.4m<sup>2</sup> / 122.7ft<sup>2</sup>