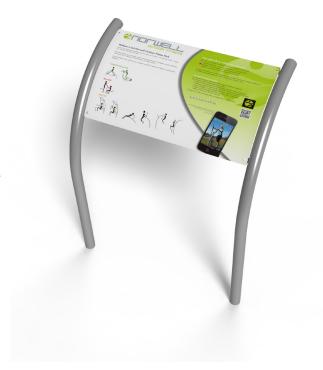

# NW503 Sign

Norwell Sign offers the opportunity to e.g. give detailed information about each training station.

Sign shares information about the training concept, the Norwell Smartphone App and the Norwell Outdoor Fitness park.

Norwell Sign gives a progressive signage to your Norwell Outdoor Fitness park.

Customized graphic design is possible.