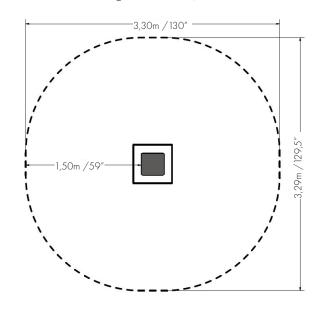

# POSITION AND TRAINING ZONE:

Trainingzone =  $8.9 \text{m}^2 / 95.8 \text{ ft}^2$ 