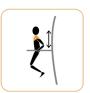

#### **HOW TO USE:**

Dip: Start by holding the handles with extend arms, and your knees bent, to avoid touching the ground. Dip as far down as you can, by bending your arms, still with knees bent and no ground contact, then press back up until your arm are extended. Sit ups: Start by sitting comfortably with both feet under the pegs. Lower your upper body, and raise it back up by activating the abdominals.