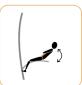

#### **HOW TO USE:**

Dip: Start by holding the handles with extend arms, and your knees bent, to avoid touching the ground. Dip as far down as you can, by bending your arms, still with knees bent and no ground contact, then press back up until your arm are extended. Sit ups: Start by sitting comfortably with both feet under the pegs. Lower your upper body, and raise it back up by activating the abdominals.