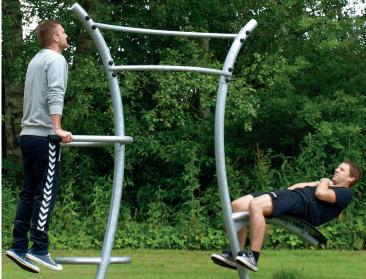

# NWC603 Combil

Norwell Combi 1 combines several training stations into one. Combi 1 makes it possible to train the whole body with focus on strengthening the upper body and abdominals.

Combi 1 can be used by up to three people at once.

#### **HOW TO USE:**

Dip: Start by holding the handles with extend arms, and your knees bent, to avoid touching the ground. Dip as far down as you can, by bending your arms, still with knees bent and no ground contact, then press back up until your arm are extended. Sit ups: Start by sitting comfortably with both feet under the pegs. Lower your upper body, and raise it back up by activating the abdominals.