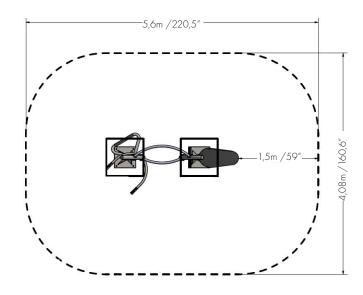

at once.

#### **HOW TO USE:**

Dip: Start by holding the handles with extend arms, and your knees bent, to avoid touching the ground. Dip as far down as you can, by bending your arms, still with knees bent and no ground contact, then press back up until your arm are extended. Sit ups: Start by sitting comfortably with both feet under the pegs. Lower your upper body, and raise it back up by activating the abdominals.

The Norwell App and the ID-bands, including training instructions and QR codes, on each fitness station inspire to exercise and give full instruction of use.











The Norwell Outdoor Fitness stations are tested and approved by TÜV Product Service GMbH according to DIN79000, EN16630 and AfPS GS 2014:01 PA.



Trainingzone =  $20.9 \,\mathrm{m}^2 / 225 \,\mathrm{ft}^2$ 



## DESIGN FOR ALL

All Norwell fitness stations utilize the users own body weight as resistance, therefore the exercises can be performed without risk of injuries. As a result, Norwell fitness stations are challenging and effective regardless of fitness level.

#### 10 YEAR WARRANTY

10 years against failure due to material or manufactoring defects and corrosion breakthrough on pipes, foundations and welds. Please contact us for more information about warranty coverage, and for sites within 5 km of saltweter.

## 2 YEAR WARRANTY

2 years against failure due to material or manufactoring defects and corrosion breakthrough on all moving parts, plastic and rubber parts.