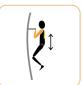

#### **HOW TO USE:**

Dip: Start by holding the handles with extend arms, and your knees bent, to avoid touching the ground. Dip as far down as you can, by bending your arms, still with knees bent and no ground contact, then press back up until your arm are extended. Sit ups: Start by sitting comfortably with both feet under the pegs. Lower your upper body, and raise it back up by activating the abdominals.