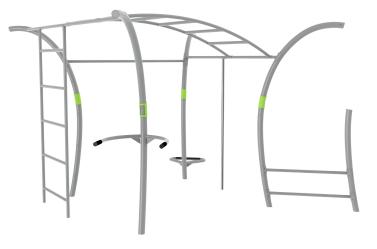

# NWC 607 Calisthenics

Norwell Calisthenics combines several training stations into one big frame. Calisthenics gives endless training possiblities to strenghten a vide range of muscles and train the whole body. Calisthenics provides space for a social and efficient training session.

### **HOW TO USE:**

Step ups: Put one foot on the low triangle Stepper and step up. Step down again and repeat with alternate foot. Perform the exercise in a slow and controlled pace.

Arm walk: Grab the first handle and start to move across the monkey ladder, by engaging all your upper body muscles. Inclined push ups: Place your hands on the top bar to the side, and your feet at a comfortable distance, activate your upper body and core, and slowly bend and stretch your arms.