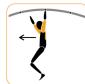

### **HOW TO USE:**

Step ups: Put one foot on the low triangle Stepper and step up. Step down again and repeat with alternate foot. Perform the exercise in a slow and controlled pace.

Arm walk: Grab the first handle and start to move across the monkey ladder, by engaging all your upper body muscles. Inclined push ups: Place your hands on the top bar to the side, and your feet at a comfortable distance, activate your upper body and core, and slowly bend and stretch your arms.