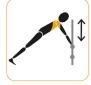

### **HOW TO USE:**

Step ups: Put one foot on the low triangle Stepper and step up. Step down again and repeat with alternate foot. Perform the exercise in a slow and controlled pace.

Arm walk: Grab the first handle and start to move across the monkey ladder, by engaging all your upper body muscles. Inclined push ups: Place your hands on the top bar to the side, and your feet at a comfortable distance, activate your upper body and core, and slowly bend and stretch your arms.