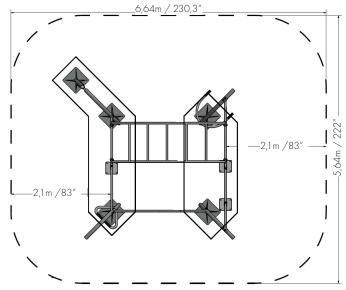

enics provides space for a social and efficient training session.

### **HOW TO USE:**

Step ups: Put one foot on the low triangle Stepper and step up. Step down again and repeat with alternate foot. Perform the exercise in a slow and controlled pace.

Arm walk: Grab the first handle and start to move across the monkey ladder, by engaging all your upper body muscles. Inclined push ups: Place your hands on the top bar to the side, and your feet at a comfortable distance, activate your upper body and core, and slowly bend and stretch your arms.

The Norwell App and the ID-bands, including training instructions and QR codes, on each fitness station inspire to exercise and give full instruction of use.











## POSITION AND TRAINING ZONE:

Trainingzone =  $35,5m^2 / 382,1 \text{ ft}^2$ 



#### DESIGN FOR ALL

All Norwell fitness stations utilize the users own body weight as resistance, therefore the exercises can be performed without risk of injuries. As a result, Norwell fitness stations are challenging and effective regardless of fitness level.

#### SAFE DESIGN

The Norwell Outdoor Fitness stations are tested and approved by TÜV Product Service GMbH according to DIN79000, EN 16630 and AfPS GS 2014:01 PA.

## 10 YEAR WARRANTY

10 years against failure due to material or manufactoring defects and corrosion breakthrough on pipes, foundations and welds. Please contact us for more information about warranty coverage, and for sites within 5 km of saltweter.

## 2 YEAR WARRANTY

2 years against failure due to material or manufactoring defects and corrosion breakthrough on all