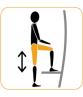

### **HOW TO USE:**

Step ups: Put one foot on the low triangle Stepper and step up. Step down again and repeat with alternate foot. Perform the exercise in a slow and controlled pace.

Arm walk: Grab the first handle and start to move across the monkey ladder, by engaging all your upper body muscles. Inclined push ups: Place your hands on the top bar to the side, and your feet at a comfortable distance, activate your upper body and core, and slowly bend and stretch your arms.