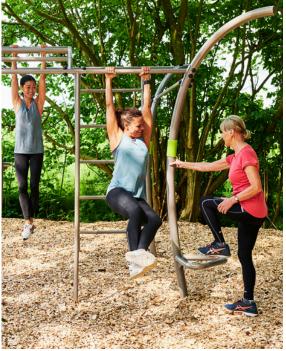

# NWC 607 Calisthenics

Norwell Calisthenics combines several training stations into one big frame. Calisthenics gives endless training possiblities to strenghten a vide range of muscles and train the whole body. Calisthenics provides space for a social and efficient training session.

### **HOW TO USE:**

Step ups: Put one foot on the low triangle Stepper and step up. Step down again and repeat with alternate foot. Perform the exercise in a slow and controlled pace.

Arm walk: Grab the first handle and start to move across the monkey ladder, by engaging all your upper body muscles. Inclined push ups: Place your hands on the top bar to the side, and your feet at a comfortable distance, activate your upper body and core, and slowly bend and stretch your arms.