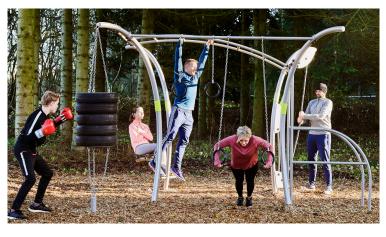

# NWC608 Functional Training

COMBINATIONS

Norwell Functional Training combines several training stations into one big frame. This station gives endless training possiblities to strenghten a vide range of muscles and train the whole body. Functional Training provides space for a social and efficient training session.

The Norwell App and the ID-bands, including training instructions and QR codes, on each fitness station inspire to exercise and give full instruction of use.

## DESIGN FOR ALL

All Norwell fitness stations utilize the users own body weight as resistance, therefore the exercises can be performed without risk of injuries. As a result, Norwell fitness stations are challenging and effective regardless of fitness level.