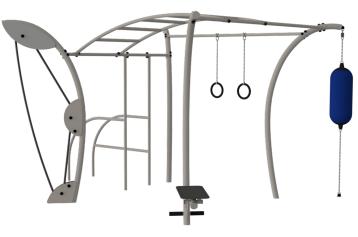

# NWC608 Functional Training

COMBINATIONS

Norwell Functional Training combines several training stations into one big frame. This station gives endless training possiblities to strenghten a vide range of muscles and train the whole body. Functional Training provides space for a social and efficient training session.

### HOW TO USE:

Endless rope: Stand in front of the rope, feet a shoulder width apart. Place both hands on the rope and pull down towards the ground in one motion. Pull the rope continiuosly for a few minutes. This exercise can be enhanced by going down in a squat simultaniously while pulling the rope, and up while placing a higher grip on the rope, hereby using the whole bodystrength. Triceps: Stand with your back towards the rope and arms over your head. Pull the rope up or down to train your triceps.