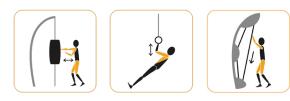

### HOW TO USE:

Endless rope: Stand in front of the rope, feet a shoulder width apart. Place both hands on the rope and pull down towards the ground in one motion. Pull the rope continiuosly for a few minutes. This exercise can be enhanced by going down in a squat simultaniously while pulling the rope, and up while placing a higher grip on the rope, hereby using the whole bodystrength. Triceps: Stand with your back towards the rope and arms over your head. Pull the rope up or down to train your triceps.