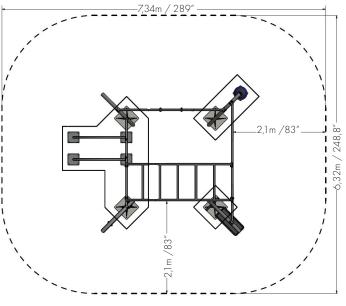

#### SAFE DESIGN

The Norwell Outdoor Fitness stations are tested and approved by TÜV Product Service GMbH according to DIN79000, EN16630 and AfPS GS 2014:01 PA.

POSITION AND TRAINING ZONE: Trainingzone = 42,6m² / 458,5 ft²

#### Free Fall Height = 1,39m

10 YEAR WARRANTY 10 years against failure due to material or manufactoring defects and corrosion breakthrough on pipes, foundations and welds. Please contact us for more information about warranty coverage, and for sites within 5 km of saltwater. 2 YEAR WARRANTY 2 years against failure due to material or manufactoring defects and corrosion breakthrough on all moving parts, plastic and rubber parts.