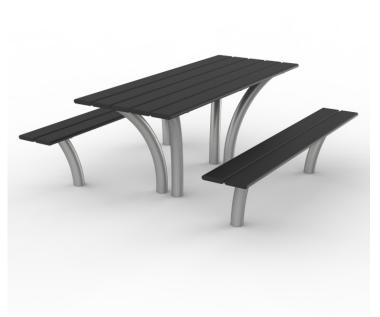

FITNESS

Norwell Picnic Table is the perfect addition to your Norwell Outdoor Fitness Park. It is a place to rest inbetween training sets and a place to cool down after training with your friends. You can even enjoy an after training snack in the park.

Norwell Picnic Table is a well designed piece of park furniture that fits well into your Norwell Outdoor Fitness Park.