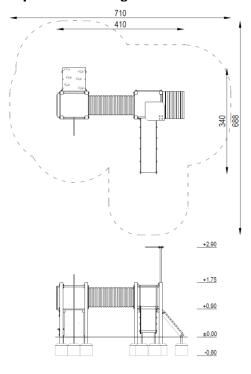

## **TECHNICAL DATA:**

Not easily accessible device, according to standard EN 1176-1:2017

Device dimensions: 4,10 x 3,40m
Device height: 2,90m
Minimum space: 7,10 x 6,88m
Falling area: 33,92m²
Critical fall height: 0,90m
Foundations depth: -0,60m