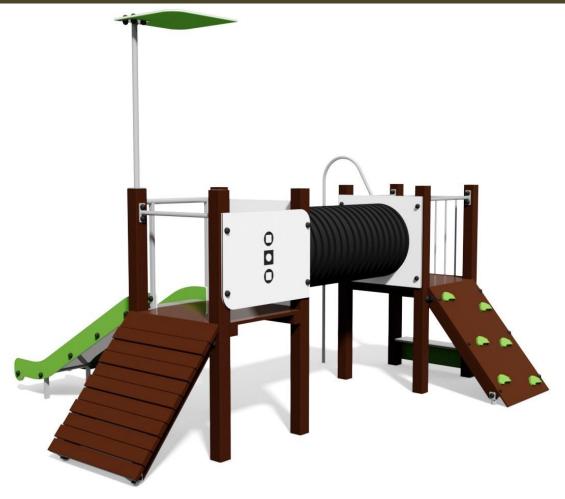

## Top view with falling area

| COMPONENTS:                                                                                                                                                                    |                                                              | MATERIALS:                                                                                                                                      |                                                                                                                                                                                                                                           |
|--------------------------------------------------------------------------------------------------------------------------------------------------------------------------------|--------------------------------------------------------------|-------------------------------------------------------------------------------------------------------------------------------------------------|-------------------------------------------------------------------------------------------------------------------------------------------------------------------------------------------------------------------------------------------|
| Tower without roof, platform 0,90m Tower with roof, platform 0,90m Slide 0,90m Fireman's pole 0,90m Climbing wall 0,90m Slope gangway 0,90m Tunnel passage Balcony Little shop | 1 pc<br>1 pc<br>1 pc<br>1 pc<br>1 pc<br>1 pc<br>1 pc<br>1 pc | Construction poles: Anchors: Flat decorative elements: Platforms: Steel elements: Surface of slide: Climbing walls:  Tunnel: Caps: Foundations: | recycled material galvanized steel HDPE sheets recycled material galvanized steel, powder coated stainless steel recycled material, climbing grips based on resins PVC pipe fastened to HDPE boards plastic concrete min. C12/15 standard |
|                                                                                                                                                                                |                                                              |                                                                                                                                                 |                                                                                                                                                                                                                                           |